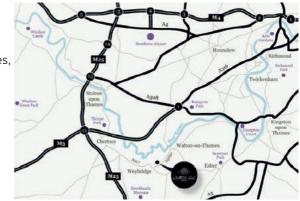

# LOCATION

The hotel is located in the heart of historic Oatlands, once the grounds of Tudor and Stuart palaces, situated near the bustling town of Weybridge in the heart of Surrey.

We are ideally positioned just off Weybridge High Street and within walking distance to rail links and accessible by car and air.

The Hotel is also close to M25 (junction 11) between Heathrow and Gatwick Airport.

# DIRECTIONS

Oatlands Park Hotel is on Oatlands Drive, directly opposite Oatlands Park Recreation Grounds and between Weybridge High Street and Oatlands Village.

BY CAR: Just 2 miles from the M25 (junction 11). Continue to Weybridge High Street and follow signs to Walton-on-Thames. We are also minutes from the A3 and M3 motorway. The hotel offers plenty of parking and EV charging points.

BY TRAIN: The nearest railway stations are Weybridge (1 mile) and Walton-on-Thames (1.8 miles). South West Trains take 30 minutes to Weybridge and 26 minutes to Walton-on-Thames from London Waterloo.

BY AIR: London Heathrow, the city's main airport, is 9 miles away (20 minute drive from the hotel), while London Gatwick is 30 miles away (45 minute drive). London is also served by London Stansted and London City Airport.